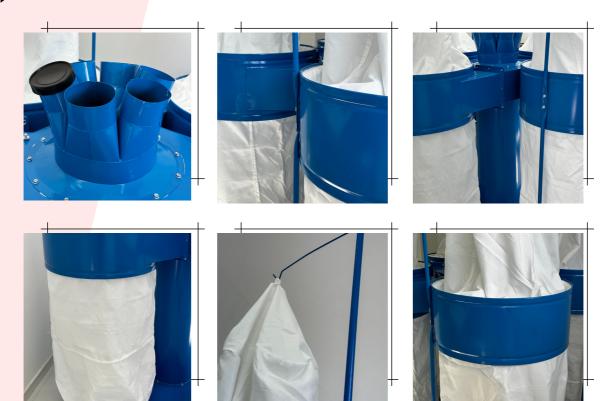

#### GALLERY

info@radek.com

0

fb.com/radek.com.mk

radek woodworking machines

+38970 215 994

Skopje, Jadranska Magistrala 71b

## DETAILS

| Motor             | 7.5kw                                                          |
|-------------------|----------------------------------------------------------------|
| Impeller          | Heavy duty iron impeller, more<br>stable                       |
| Six suction holes | Six suction holes, can connectsix<br>machines, high efficient. |
| Base plate        |                                                                |