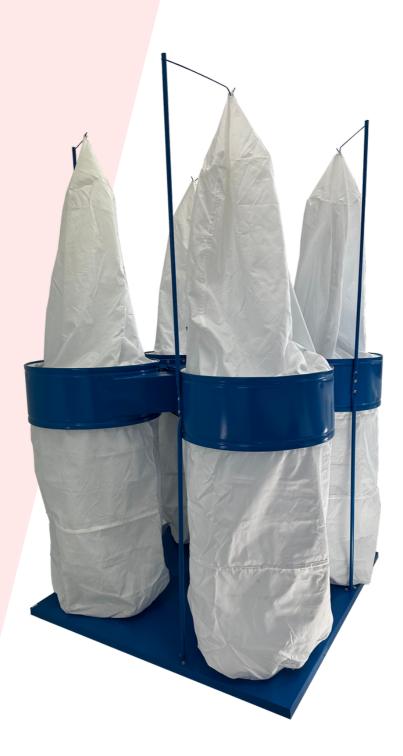

Highly efficient industrial dust collector is widely used in wood products, pharmaceutial, food, electronics, chemical, metal, plastic, leather and other environment. It provides for men a comfortable working environment by protecting them healthy

- 1. Statically balanced high speed impellers give vibration free efficient suction.
- 2. Available in different sizes, depending on suction capacity.
- 3. Multiple dust collecting holes can be used by multiple machines.
- 4. Mounted on base frame with wheels for easy portability.
- 5. Widely used for medium & high air suction capacity with double bag construction.

## DETAILS

| Motor             | 7.5kw                                                          |
|-------------------|----------------------------------------------------------------|
| Impeller          | Heavy duty iron impeller, more<br>stable                       |
| Six suction holes | Six suction holes, can connectsix<br>machines, high efficient. |
| Base plate        |                                                                |